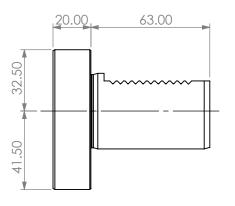

TURRET CAP/ PLUG VDI40

| ITEM | PART NO. | DESC. | QTY. |
|------|----------|-------|------|
| 1    |          |       |      |
| 2    |          |       |      |
| 3    |          |       |      |
| 4    |          |       |      |
| 5    |          |       |      |

|                            | NAME | DATE      | VDI40 TURRET CAP/ PLUG |            |              |      |  |
|----------------------------|------|-----------|------------------------|------------|--------------|------|--|
| DRAWN                      | BT   | 1/12/2021 | LYNDEX                 |            |              |      |  |
| NOTES:<br>Ref# 711-3205001 |      |           | NIKKEN                 |            |              |      |  |
|                            |      |           | SIZE                   | DWG. NO.   |              | REV. |  |
|                            |      |           | Α                      | VDI40-PLUG |              |      |  |
|                            |      |           | SCALE 1:2              |            | SHEET 1 OF 1 |      |  |