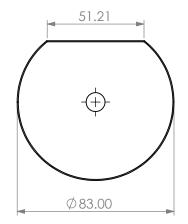

TURRET CAP/ PLUG VDI40

| ITEM | PART NO. | DESC. | QTY. |
|------|----------|-------|------|
| 1    |          |       |      |
| 2    |          |       |      |
| 3    |          |       |      |
| 4    |          |       |      |
| 5    |          |       |      |

|                            | NAME | DATE      | VDI40 TURRET CAP/ PLUG |            |              |      |  |
|----------------------------|------|-----------|------------------------|------------|--------------|------|--|
| DRAWN                      | BT   | 1/12/2021 | LYNDEX                 |            |              |      |  |
| NOTES:<br>Ref# 711-3205001 |      |           | NIKKEN                 |            |              |      |  |
|                            |      |           | SIZE                   | DWG. NO.   |              | REV. |  |
|                            |      |           | Α                      | VDI40-PLUG |              |      |  |
|                            |      |           | SCALE 1:2              |            | SHEET 1 OF 1 |      |  |