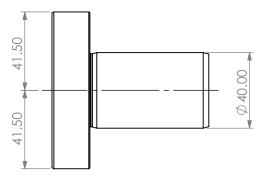

TURRET CAP/ PLUG VDI40

| ITEM | PART NO. | DESC. | QTY. |
|------|----------|-------|------|
| 1    |          |       |      |
| 2    |          |       |      |
| 3    |          |       |      |
| 4    |          |       |      |
| 5    |          |       |      |

|                            | NAME | DATE      | VDI40 TURRET CAP/ PLUG |            |              |      |  |
|----------------------------|------|-----------|------------------------|------------|--------------|------|--|
| DRAWN                      | BT   | 1/12/2021 | LYNDEX                 |            |              |      |  |
| NOTES:<br>Ref# 711-3205001 |      |           | NIKKEN                 |            |              |      |  |
|                            |      |           | SIZE                   | DWG. NO.   |              | REV. |  |
|                            |      |           | Α                      | VDI40-PLUG |              |      |  |
|                            |      |           | SCALE 1:2              |            | SHEET 1 OF 1 |      |  |